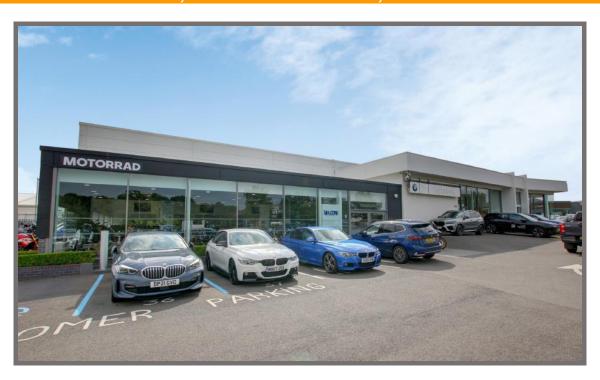

# SHREWSBURY BMW, BATTLEFIELD ROAD, SHREWSBURY SY1 4AQ

#### **DESCRIPTION**

The property occupies a prominent location on Battlefield Road with a large number of retail warehouse and motor trade occupiers in the immediate vicinity.

The building comprises a modern vehicle showroom and workshop totalling 36,074 sq ft, on a site of 3.46 acres.