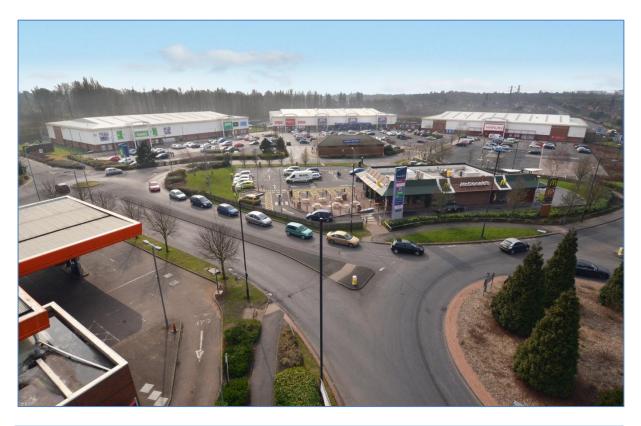

## Description

The property comprises a modern retail warehouse park let to national occupiers including Matalan, BMW, B&M, Poundland, Pets at Home and Dunelm with a 24 hour drivethru restaurant let to McDonalds and a Carphone Warehouse unit. The property is strategically situated adjacent to a Sainsburys supermarket and a petrol filling station creating a retail destination just off the M5/M6 motorway interchange. The park has the benefit from a broadened planning consent with bulky goods and some open A1.