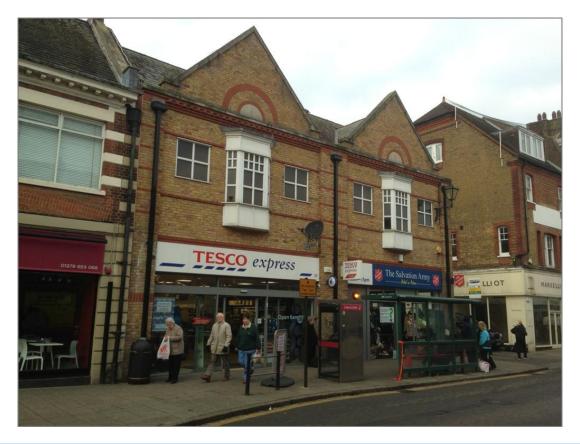

# TESCO, 32-32A SOUTH STREET, BISHOP'S STORTFORD

### **Description**

The property is situated at the southern end of South Street, at the edge of the prime trading location. The building comprises a modern, well configured retail unit arranged on ground and first floors, together with car parking to the rear.