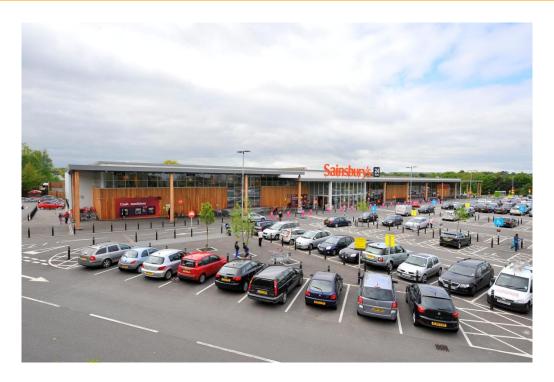

## **Description**

The property is located on the outskirts of Ashford town centre, adjoining J9 of the M20 Motorway. The property comprises a recently refurbished and extended supermarket arranged over ground and mezzanine floors totalling approximately 150,000 sq ft, together with a 702 space surface car park.